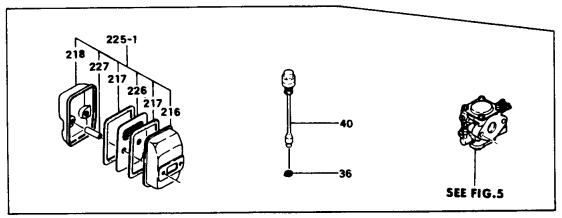

| REF. HER PARTER                                                                      | PAZNAME                                                                                                   | ST SERVANDE REMARKS                                                    |
|--------------------------------------------------------------------------------------|-----------------------------------------------------------------------------------------------------------|------------------------------------------------------------------------|
| 2-186 941-06000-200<br>2-187 289-06020-800                                           | STAND<br>CLUTCH SHAFT COMP.<br>CLUTCH SHAFT COMP.                                                         | 1<br>1 R -A038186<br>1 A038187-                                        |
| 2-189 999-61620-10<br>2-190 993-50012-00<br>2-191 801-06020-20<br>2-193 992-04080-03 | STOP RING C-32 IN BALL BEARING #6201ZZ. 32MM/OD STOP RING C-12 EX STEP WASHER WAVE WASHER 8 WAVE WASHER 8 | 1 1 1 1 1 1 2 M 258812-                                                |
| 2-206 431-06020-20<br>2-207 991-01060-01<br>2-208 894-01401-20<br>2-216 716-0602B-20 | CARBURETOR GASKET CLEANER GASKET NUT 6 OUTER RECEIVER NUFFLER BODY A MUFFLER COUPLING GASKET              | 1                                                                      |
| 2-225.1 706-0602B-90<br>2-225 706-06000-80<br>2-226 722-0602B-80                     | MUFFLER BODY B NUFFLER ASS'Y W/ARRESTER NUFFLER COMP. NUFFLER PARTITION PLATE COMP. NUFFLER COLLAR        | 1 D B201533-<br>-B201532<br>1 B201533-<br>1 D B201533-<br>2 D B201533- |
|                                                                                      |                                                                                                           |                                                                        |
|                                                                                      |                                                                                                           |                                                                        |
|                                                                                      |                                                                                                           |                                                                        |
|                                                                                      |                                                                                                           |                                                                        |
|                                                                                      |                                                                                                           |                                                                        |
|                                                                                      |                                                                                                           |                                                                        |
|                                                                                      |                                                                                                           |                                                                        |

### FIG.4 AIR CLEANER

| REF   | NER PARTER    | PARHAME                                 | /\$   | SERIAME              | REMARKS |
|-------|---------------|-----------------------------------------|-------|----------------------|---------|
| 4-000 |               | AIR CLEANER ASS'Y                       | 1 8   | -A137827             |         |
| 4-000 |               | AIR CREANER ASS'Y<br>CLEANER BODY COMP. | 1   2 | A137828-<br>-A137827 |         |
| 4-001 |               | CLEANER BODY COMP.                      | [:[:  | A137828-             |         |
| 4-002 |               | CLEANER HOLDER                          | i R   | -A137827             |         |
| 4-002 | 426-0602R-200 | CLEANER HOLDER                          | ]1    | A137828-             |         |
| 4-003 | 446-00700-220 | CLEANER ELEMENT                         |       |                      |         |
| 4-004 | 424-00731-200 |                                         | lile  | -B201532             |         |
| 4-004 | 424-00731-201 |                                         | li!"  | B201533-             |         |
| 4-005 | 992-01040-011 | WASHER 4                                | 2     |                      |         |
| 4-006 | 992-10040-012 | S. VASHER 4                             | 2 4   |                      |         |
| 4-007 | 994-15040-101 | SCREW 4X10/PS                           | 2   H |                      |         |
| 1     |               | 665511 4716                             |       |                      |         |
| 4-007 | 990-11040-101 | <del>-</del>                            | 2     | 1                    |         |
| 4-009 | 426-00700-210 | CLEANER HOLDER                          |       |                      |         |

FIG.5 CARBURETOR

| REF                                                | NER PARTIER                                                                                        | PARTIAME                                                                                                        | SE SERVANDER REMARKS                     |
|----------------------------------------------------|----------------------------------------------------------------------------------------------------|-----------------------------------------------------------------------------------------------------------------|------------------------------------------|
| 5-000,1<br>5-000,1<br>5-000<br>5-001,1             | 455-21400-900<br>455-21401-900<br>455-25006-900<br>575-21400-200<br>577-21400-200<br>576-21400-200 | CARBURETOR ASS'Y CARBURETOR ASS'Y CARBURETOR ASS'Y PUMP BODY PUMP GASKET PUMP DIAPHRAGH                         | 1 R - 968999<br>-A137827<br>1 N A137828- |
| 5-007.1                                            | 464-21400-800                                                                                      | DIAPHRAGN GASKET DIAPHRAGN COMP. DIAPHRAGN COVER THROTTLE SHAFT COMP. THROTTLE SPRING THROTTLE VALVE            |                                          |
| 5-012.1<br>5-013.1                                 | 460-21400-200<br>485-21400-200<br>461-21400-200<br>623-21400-200                                   | STOP RING HIGH ADJUST SCREW HIGH ADJUST SPRING SLOW ADJUST SCREW LOW ADJUST SPRING IDLE ADJUST SCREW            |                                          |
| 5-018,1<br>5-019,1<br>5-020,1                      | 477-21400-200                                                                                      | NEEDLE VALVE                                                                                                    |                                          |
| 5-023,1<br>5-024,1<br>5-025,1<br>5-026,1           | 558-21400-200<br>502-21400-200<br>584-21400-200<br>525-21400-200<br>537-21400-200<br>994-34030-080 | FILTER<br>SCREEN<br>GASKET<br>PLUG                                                                              |                                          |
| 5-052.1                                            | 994-34040-100<br>990-10030-040<br>990-00023-055<br>992-10023-042<br>575-25006-200<br>577-25006-200 | SCREW 3X4<br>R.H SCREW 2.3X5                                                                                    |                                          |
| 5-003<br>5-004<br>5-005<br>5-006<br>5-007<br>5-008 | 576-25006-200<br>475-25001-200<br>474-25001-800<br>476-25006-200<br>464-25006-800<br>486-25006-200 | 1                                                                                                               |                                          |
| 5-009<br>5-010<br>5-011<br>5-012<br>5-013<br>5-014 | 557-25008-200<br>460-25006-200<br>485-25003-200<br>461-25006-200                                   | THROTTLE VALVE THROTTLE SHAFT CLIP HIGH ADJUST SCREV HIGH ADJUST SPRING LOW ADJUST SCREV HIGH/LOW ADJUST SPRING |                                          |
| 5-015<br>5-016<br>5-017<br>5-018<br>5-019<br>5-020 | 463-25006-200<br>477-25003-200                                                                     | NEEDLE VALVE<br>VALVE HINGE                                                                                     |                                          |
| 5-021<br>5-027<br>5-028<br>5-050<br>5-050<br>5-051 | 578-25006-200<br>539-25006-200<br>489-25006-200<br>548-25001-200<br>548-25014-200<br>514-25001-200 | SWIVEL<br>STOP RING<br>SET SCREW<br>SET SCREW                                                                   | 1 1 1 4 H 4 1 1 1 1 1 1 1 1 1 1 1 1 1 1  |
| 5-052<br>5-053<br>5-055<br>5-055                   |                                                                                                    |                                                                                                                 |                                          |